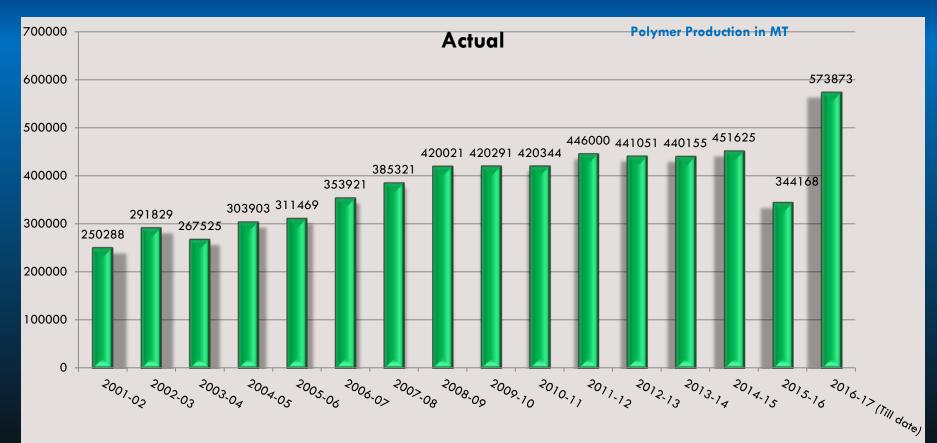

LANT AFTER EXPANSION

|                  | Unit | Capacity | Licensor                  |
|------------------|------|----------|---------------------------|
| C2-C3 (GPU)      | MT   | 1312590  | EIL                       |
| Ethylene (GCU-1) | MT   | 446000   | Technip (Stone & Webster) |
| Ethylene (GCU-2) | MT   | 450000   | Technip (Stone & Webster) |
| HDPE-1           | MT   | 100000   | MITSUI, JAPAN             |
| HDPE-2           | MT   | 100000   | MITSUI, JAPAN             |
| LLDPE-1          | MT   | 210000   | NOVA CHEM                 |
| LLDPE-2          | MT   | 400000   | UNIVATION                 |
| Butene-1         | MT   | 10000    | AXENS                     |
| New Butene-1     | MT   | 20000    | AXENS                     |

# PLANT PERFORMANCE-POLYMER PRODUCTION



# **Polymer Production Plan**

| FY      | Target (MT) |
|---------|-------------|
| 2016-17 | 610000      |
| 2017-18 | 730000      |
| 2018-19 | 810000      |



15



## GAIL, PATA-TODAY

an icon for petrochemicals

## **FRACTIONS TAKEN OUT AT PATA**



Lean Gas to HVJ Pipeline C<sub>2</sub>/C<sub>3</sub> to GCU Propane LPG

Pentane Naphtha Removed in GSU



## **MIDSTREAM UNIT**



#### **IOP&S**

□ RAW WATER TREATMENT

#### PLANT

- **DM WATER PLANT**
- **CW TREATMENT PLANT**

□ FLARE SYSTEM

PLANT

- **POWER PLANT**

**NITROGEN & CAP** 

WASTE WATER TREATMENT

- □ ATMOSPHERIC TANKS DOUBLE WALL ETHYLENE
  - **TANKS**

MOUNDED BULLETS

□ MOUNDED PIPELINES

□ PRESSURIZED BULLETS

□ HORTON SPHERES

**STORAGE VESSELS** 

- □ BUTENE-1

**C4 MIX-2** 

**PROPANE-2** 

□ PENTANE-1

□ LPG-8