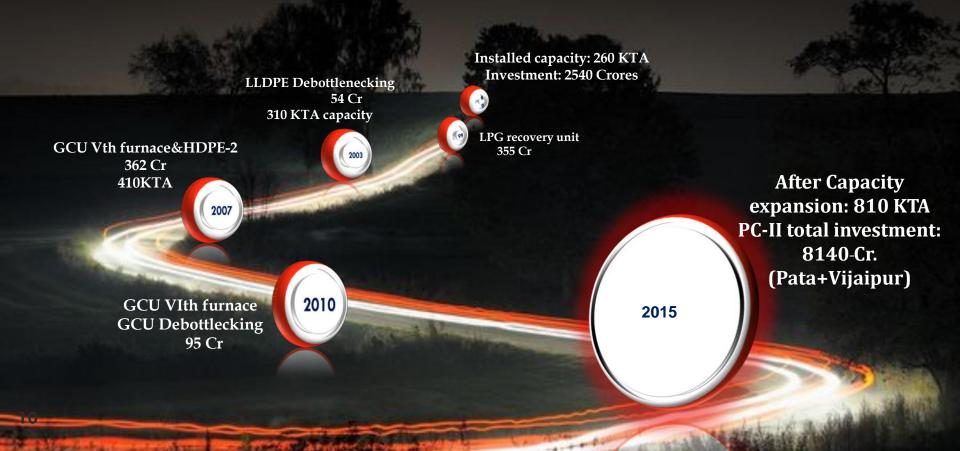

ICAL COMPLEX IN INDIA.







## **PROJECT IMPLEMENTATION**

-A peek into the past

## GAIL, PATA -YESTERDAY



### LAND ACQUISITION

- □ Plant area: 590 Ha.
- **D** Township area: 150 Ha.
- No of affected villages :
- **D** Plant area: 05 nos.
- **D** Township area: 03 nos.
- No of displaced persons:
   ~1170 nos.

### FOUNDATION



Foundation stone by hon. Former PM(India) Late Sh Rajiv Gandhi On 16 September 1989



## **CONSTRUCTION PHASE**









## **CONSTRUCTION PHASE**



### Today's glory is past's reflection









DEDICATION OF GAIL PATA TO THE NATION BY HON'BLE PRIME MINISTER, SHRI A B VAJPAYEE ON 10 JUNE 1999,



## **PROJECT IMPLEMENTATION**



Stor GAL

DEDICATION OF LPG PLANT TO THE NATION BY FORMER CM(UP), SHRI RAJNATH SINGH ON 20 JUNE 2001.

### GAIL-PATA: JOURNEY





# PRODUCTION CAPACITY OF VARIOUS UNITS OF PATA PLANT BEFORE EXPANSION

|                | Unit | Capacity | Licensor                  |
|----------------|------|----------|---------------------------|
| C2-C3 (GPU)    | MT   | 562800   | EIL                       |
| Ethylene (GCU) | MT   | 446000   | Technip (Stone & Webster) |
| HDPE-1         | MT   | 100000   | MITSUI, JAPAN             |
| HDPE-2         | MT   | 100000   | MITSUI, JAPAN             |
| LLDPE          | MT   | 210000   | NOVA CHEM                 |
| Butene-1       | MT   | 10000    | AXENS                     |

## COMBINED PRODUCTION CAPACITY OF VARIOUS UNITS OF PATA PLANT AFTER EXPANSION

|                  | Unit | Capacity | Licensor                  |
|------------------|------|----------|---------------------