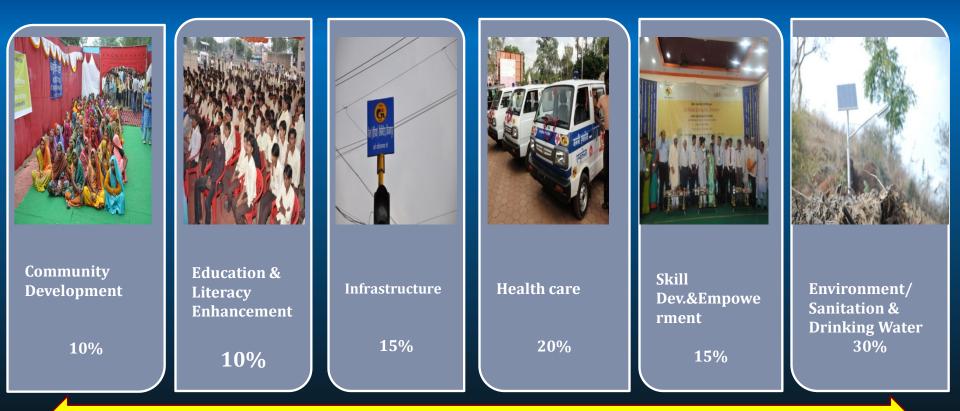

### **OUR FOCUS AREAS FOR COMMUNITY INITIATIVES**

### **CSR RELATED ACTIVITIES (2016-17)**

GAIL AROGYA-HEALTH CARE SERVICES THROUGH MOBILE MEDICAL VANS (5 NOS.) CATERING BASIC HEALTH SERVICES TO ABOUT 100 VILLAGES AROUND PATA PLANT, AURAIYA (UP), IA WOCKHARDT FOUNDATION.

GAIL UJJWAL-PADHO AURAIYA- IMPROVING QUALITY OF BASIC EDUCATION AMONG CHILDREN BY CAPACITY BUILDING & TRAINING OF TEACHERS IN ABOUT 1000 GOVERNMENT PRIMARY SCHOOLS(1<sup>ST</sup> - 5<sup>TH</sup> CLASS) IN AURAIYA DISTRICT, IA PRATHAM FOUNDATION.

GAIL UJJWAL- PROJECT AVANT FOR IMPROVING QUALITY OF BASIC EDUCATION IN 90 GOVERNMENT UPPER PRIMARY SCHOOLS(6<sup>TH</sup>-8<sup>TH</sup> CLASS) IN AURAIYA DISTRICT THRU SMART CLASSES & LEARNING BY DOING ACTIVITIES, IA -UNISED.

## **CSR RELATED ACTIVITIES (2016-17)**

GAIL KAUSHAL-SKILL & ENTREPRENEURSHIP DEVELOPMENT ACTIVITIES FOR GENERATING SELF-EMPLOYMENT NEARBY PAP VILLAGES UNDER PROGRESS, IA IEDUP LUCKNOW.

GAIL AROGYA -HIV CARE & PREVENTION THROUGH MASS AWARENESS THRU HIV TESTING/ STI TREATMENT CENTRE (KHUSHI CLINIC) FOR THE TRUCKERS NEAR KHANPUR TANKER PARKING, IA TCI FOUNDATION.

GAIL UNNATI-INSTALLATION OF 300 HAND PUMPS IN ETAWAH CONSTITUENCY IN PROCESS, IA UP STATE AGRO INDUSTRIAL CORPORATION.

## **CSR RELATED ACTIVITIES (2016-17)**

GAIL HARIT -INSTALLATION OF 1265 UNIT OF SOLAR HOME LIGHT IN NEARBY VILLAGES TO IMPROVE THEIR STANDARD OF LIVING ,IA UPSICL ALLAHABAD.

GAIL HARIT-CONSTRUCTION OF 62 BIO GAS UNITS FOR PROMOTING CLEAN ENERGY DRIVE IN RURAL AREA, IA UPSICL ALLAHABAD.

GAIL SAKSHAM -2500 UNITS OF BLANKET DISTRIBUTED TO PROTECT POOR/ UNDER PRIVILEGE /DEPRIVED SECTION OF SOCIETY FROM EXTREME WINTER CONDITION IN AURAIYA, IA NGO CVPS WITH THE HELP OF 04 WOMEN SHGS.