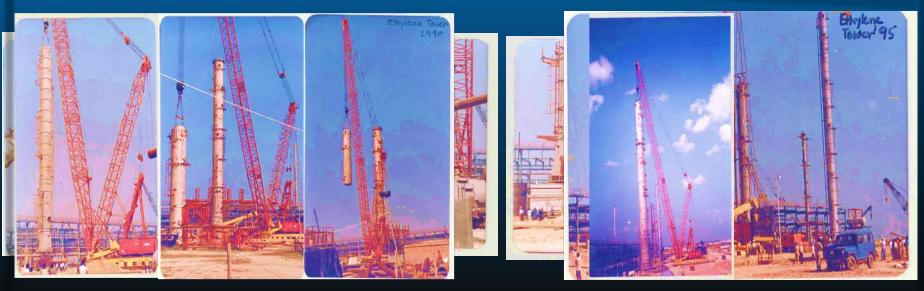

s from Kanpur and ~400 Kms from N. Delhi.
- □ ~23 Kms from NH-2
- Delhi-Howrah railway line runs parallel.
- Nearest natural resource: Sengar River.
- Water Supply: Upper Ganga Canal







# PORTFOLIO



# GAIL, PATA IS THE FIRST AND ONLY GAS BASED, LANDLOCKED PETROCHEMICAL COMPLEX IN INDIA.







## **PROJECT IMPLEMENTATION**

-A peek into the past

## GAIL, PATA -YESTERDAY



### LAND ACQUISITION

- □ Plant area: 590 Ha.
- **D** Township area: 150 Ha.
- No of affected villages :
- **D** Plant area: 05 nos.
- **D** Township area: 03 nos.
- No of displaced persons:
   ~1170 nos.

### FOUNDATION



Foundation stone by hon. Former PM(India) Late Sh Rajiv Gandhi On 16 September 1989



## **CONSTRUCTION PHASE**









## **CONSTRUCTION PHASE**



### Today's glory is past's reflection









DEDICATION OF GAIL PATA TO THE NATION BY HON'BLE PRIME MINISTER, SHRI A B VAJPAYEE ON 10 JUNE 1999,



## **PROJECT IMPLEMENTATION**



Stor GAL

DEDICATION OF LPG PLANT TO THE NATION BY FORMER CM(UP), SHRI RAJNATH SINGH ON 20 JUNE 2001.

### GAIL-PATA: JOURNEY





# PRODUCTION CAPACITY OF VARIOUS UNITS OF PATA PLANT BEFORE EXPANSION

|                | Unit | Capacity | Licensor                  |
|----------------|------|----------|---------------------------|
| C2-C3 (GPU)    | MT   | 562800   | EIL                       |
| Ethylene (GCU) | MT   | 446000   | Technip (Stone & Webster) |
| HDPE-1         | MT   | 100000   | MITSUI, JAPAN             |
| HDPE-2         | MT   | 100000   | MITSUI, JAPAN             |
| LLDPE          | MT   | 210000   | NOVA CHEM                 |
|