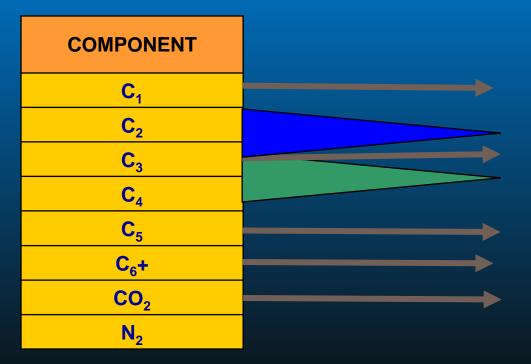

## **FRACTIONS TAKEN OUT AT PATA**

Lean Gas to HVJ Pipeline C<sub>2</sub>/C<sub>3</sub> to GCU Propane LPG

Pentane Naphtha Removed in GSU