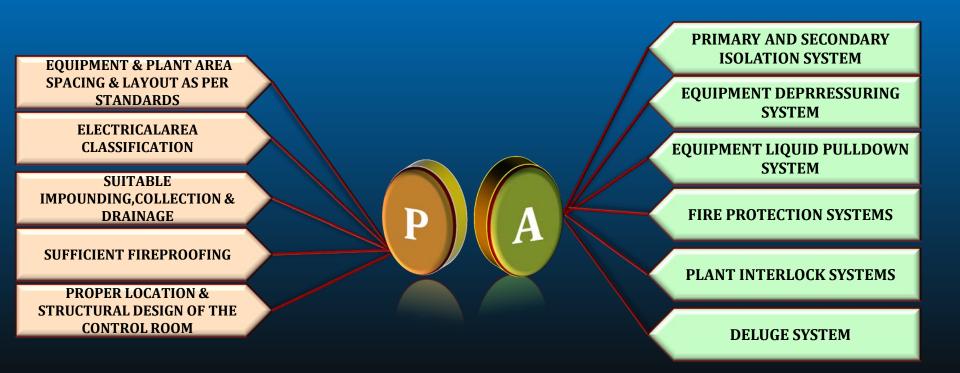

## **PLANT DESIGN ASPECT**

 PLANT IS DESIGNED CONSIDERING PASSIVE & ACTIVE PROTECTION METHOD

PASSIVE SAFETY DESIGN IS INHERENT & EXISTS WHETHER RELEASE OF HC/FIRE IS THERE OR NOT

ACTIVE SAFETY DESIGN COVERS SAFETY FEATURES WHEN HC RELEASE/FIRE OCCURS

## PLANT SAFETY FEATURES