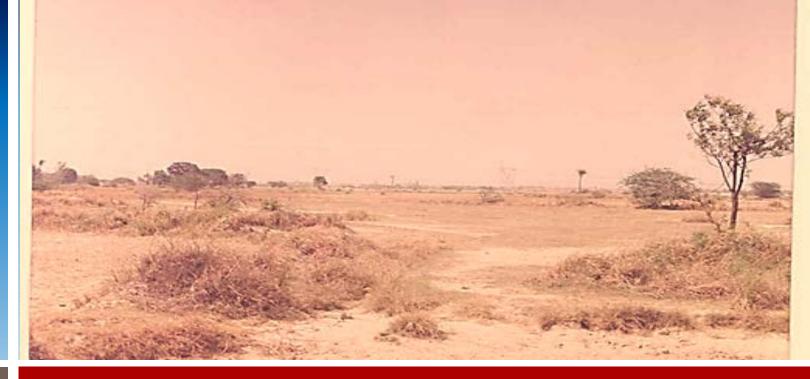

### GAIL(India)LIMITED

### Welcomes

ТО

#### PATA PETROCHEMICAL COMPLEX

# ANALYST PRESENTATION FY 2016-17



### GAIL, PATA -LOCATION



- In the district of Auraiya of Eastern UP.
- 110 Kms from Kanpur and ~400 Kms from N. Delhi.
- □ ~23 Kms from NH-2
- Delhi-Howrah railway line runs parallel.
- Nearest natural resource: Sengar River.
- Water Supply: Upper Ganga Canal







# PORTFOLIO



# GAIL, PATA IS THE FIRST AND ONLY GAS BASED, LANDLOCKED PETROCHEMICAL COMPLEX IN INDIA.







## **PROJECT IMPLEMENTATION**

-A peek into the past

## GAIL, PATA -YESTERDAY



### LAND ACQUISITION

- □ Plant area: 590 Ha.
- **D** Township area: 150 Ha.
- No of affected villages :
- **D** Plant area: 05 nos.
- **D** Township area: 03 nos.
- No of displaced persons:
   ~1170 nos.

### FOUNDATION



Foundation stone by hon. Former PM(India) Late Sh Rajiv Gandhi On 16 September 1989



## **CONSTRUCTION PHASE**









## **CONSTRUCTION PHASE**



### Today's glory is past's reflection









DEDICATION OF GAIL PATA TO THE NATION BY HON'BLE PRIME MINISTER, SHRI A B VAJPAYEE ON 10 JUNE 1999,



## **PROJECT IMPLEMENTATION**



Stor GAL

DEDICATION OF LPG PLANT TO THE NATION BY FORMER CM(UP), SHRI RAJNATH SINGH ON 20 JUNE 2001.

### GAIL-PATA: JOURNEY





# PRODUCTION CAPACITY OF