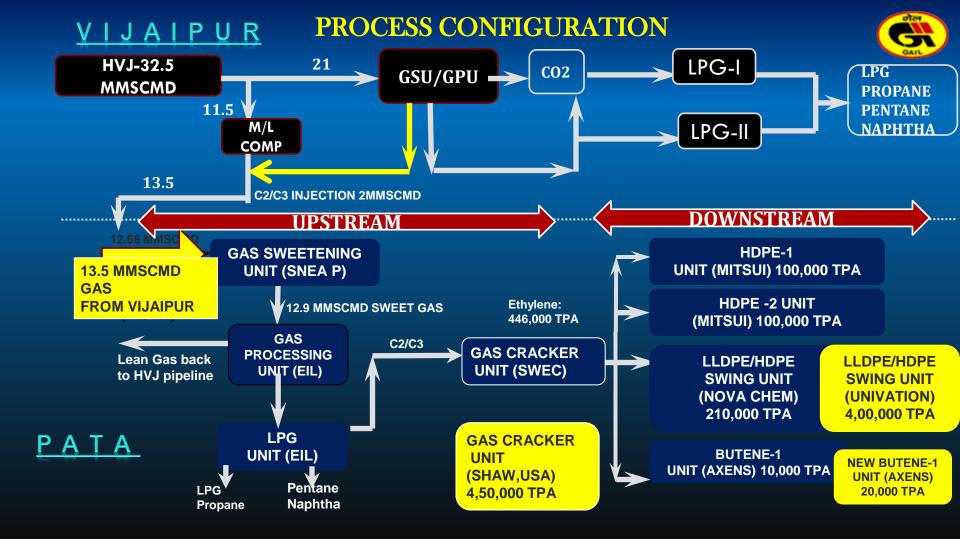

1           | MT   | 100000   | MITSUI, JAPAN             |
| HDPE-2           | MT   | 100000   | MITSUI, JAPAN             |
| LLDPE-1          | MT   | 210000   | NOVA CHEM                 |
| LLDPE-2          | MT   | 400000   | UNIVATION                 |
| Butene-1         | MT   | 10000    | AXENS                     |
| New Butene-1     | MT   | 20000    | AXENS                     |

# PLANT PERFORMANCE-POLYMER PRODUCTION



# **Polymer Production Plan**

| FY      | Target (MT) |
|---------|-------------|
| 2016-17 | 610000      |
| 2017-18 | 730000      |
| 2018-19 | 810000      |



15



## GAIL, PATA-TODAY

an icon for petrochemicals

## **FRACTIONS TAKEN OUT AT PATA**



Lean Gas to HVJ Pipeline C<sub>2</sub>/C<sub>3</sub> to GCU Propane LPG

Pentane Naphtha Removed in GSU



## **MIDSTREAM UNIT**



#### **IOP&S**

□ RAW WATER TREATMENT

#### PLANT

- **DM WATER PLANT**
- **CW TREATMENT PLANT**

□ FLARE SYSTEM

PLANT

- **POWER PLANT**

**NITROGEN & CAP** 

WASTE WATER TREATMENT

- □ ATMOSPHERIC TANKS DOUBLE WALL ETHYLENE
  - **TANKS**

MOUNDED BULLETS

□ MOUNDED PIPELINES

□ PRESSURIZED BULLETS

□ HORTON SPHERES

**STORAGE VESSELS** 

- □ BUTENE-1

**C4 MIX-2** 

**PROPANE-2** 

□ PENTANE-1

□ LPG-8

- □ MFO/NAPHTHA-1
- **PROPYLENE-1**



LOADING GANTRIES(16)

### GAIL(India)LIMITED



#### ISO 9001:2008, ISO 14001:2004, OHSAS 18001:2007 Certified



## **OUR POLYETHYLENE BRANDS**











### **11 ZONAL OFFICES**

**35 CONSIGNMENTSTOCKISTS** 

**44 WAREHOUSES** 

তাল





## AWARDS AND ACCOLADES

<u>An award reflects our endless efforts</u>



# **AWARDS