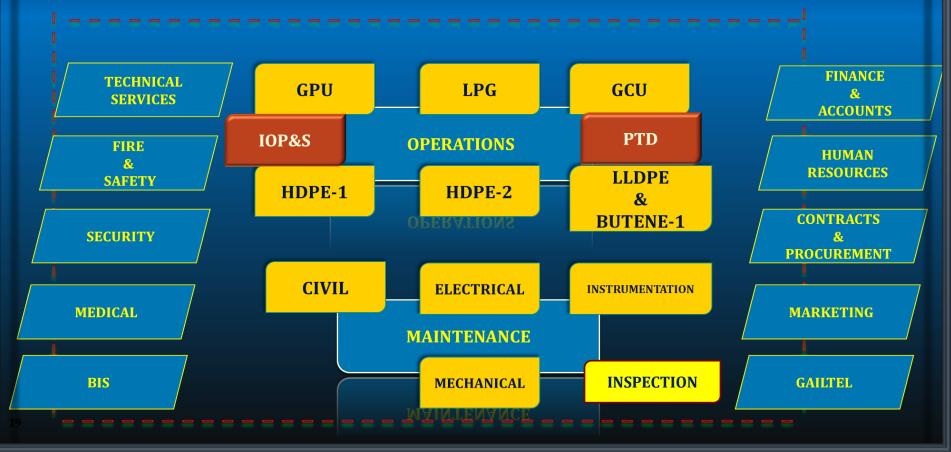

## **MIDSTREAM UNIT**

#### **IOP&S**

□ RAW WATER TREATMENT

#### PLANT

- **DM WATER PLANT**
- **CW TREATMENT PLANT**

□ FLARE SYSTEM

PLANT

- **POWER PLANT**

**NITROGEN & CAP** 

WASTE WATER TREATMENT

- □ ATMOSPHERIC TANKS DOUBLE WALL ETHYLENE
  - **TANKS**

MOUNDED BULLETS

□ MOUNDED PIPELINES

□ PRESSURIZED BULLETS

□ HORTON SPHERES

**STORAGE VESSELS** 

- □ BUTENE-1

**C4 MIX-2** 

**PROPANE-2** 

□ PENTANE-1

□ LPG-8

- □ MFO/NAPHTHA-1
- **PROPYLENE-1**

LOADING GANTRIES(16)