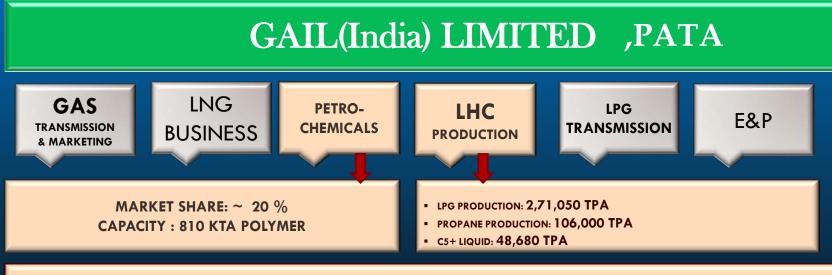

# PORTFOLIO

# GAIL, PATA IS THE FIRST AND ONLY GAS BASED, LANDLOCKED PETROCHEMICAL COMPLEX IN INDIA.