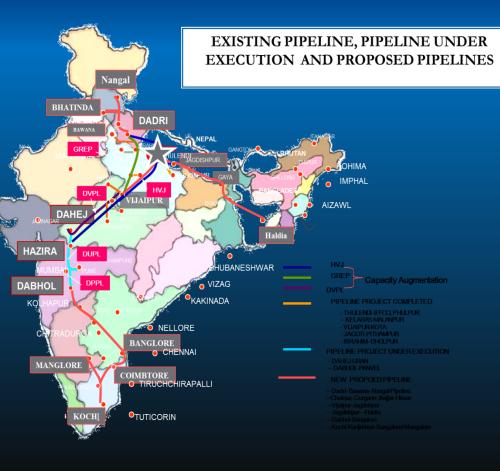

### GAIL(India)LIMITED

### Welcomes

ТО

#### PATA PETROCHEMICAL COMPLEX

# ANALYST PRESENTATION FY 2016-17



### GAIL, PATA -LOCATION



- In the district of Auraiya of Eastern UP.
- 110 Kms from Kanpur and ~400 Kms from N. Delhi.
- □ ~23 Kms from NH-2
- Delhi-Howrah railway line runs parallel.
- Nearest natural resource: Sengar River.
- Water Supply: Upper Ganga Canal







# PORTFOLIO



# GAIL, PATA IS THE FIRST AND ONLY GAS BASED, LANDLOCKED PETROCHEMICAL COMPLEX IN INDIA.







## **PROJECT IMPLEMENTATION**

-A peek into the past

## GAIL, PATA -YESTERDAY



### LAND ACQUISITION

- □ Plant area: 590 Ha.
- **D** Township area: 150 Ha.
- No of affected villages :
- **D** Plant area: 05 nos.
- **D** Township area: 03 nos.
- No of displaced persons:
   ~1170 nos.

### FOUNDATION



Foundation stone by hon. Former PM(India) Late Sh Rajiv Gandhi On 16 September 1989



## **CONSTRUCTION PHASE**









## **CONSTRUCTION PHASE**



### Today's glory is past's reflection









DEDICATION OF GAIL PATA TO THE NATION BY HON'BLE PRIME MINISTER, SHRI A B VAJPAYEE ON 10 JUNE 1999,



## **PROJECT IMPLEMENTATION**



Stor GAL

DEDICATION OF LPG PLANT TO THE NAT