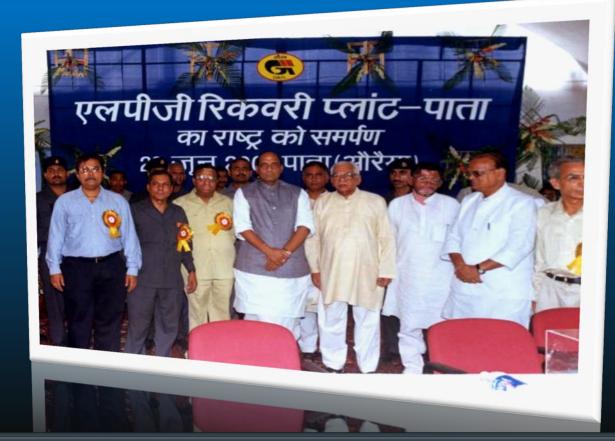

## **PROJECT IMPLEMENTATION**

Stor GAL

DEDICATION OF LPG PLANT TO THE NATION BY FORMER CM(UP), SHRI RAJNATH SINGH ON 20 JUNE 2001.