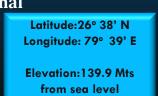

### GAIL, PATA -LOCATION

- In the district of Auraiya of Eastern UP.
- 110 Kms from Kanpur and ~400 Kms from N. Delhi.
- □ ~23 Kms from NH-2
- Delhi-Howrah railway line runs parallel.
- Nearest natural resource: Sengar River.
- Water Supply: Upper Ganga Canal