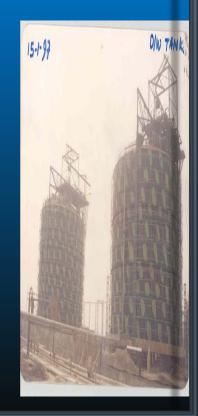

L, PATA -LOCATION



- In the district of Auraiya of Eastern UP.
- 110 Kms from Kanpur and ~400 Kms from N. Delhi.
- □ ~23 Kms from NH-2
- Delhi-Howrah railway line runs parallel.
- Nearest natural resource: Sengar River.
- Water Supply: Upper Ganga Canal







# PORTFOLIO



# GAIL, PATA IS THE FIRST AND ONLY GAS BASED, LANDLOCKED PETROCHEMICAL COMPLEX IN INDIA.







## **PROJECT IMPLEMENTATION**

-A peek into the past

## GAIL, PATA -YESTERDAY



### LAND ACQUISITION

- □ Plant area: 590 Ha.
- **D** Township area: 150 Ha.
- No of affected villages :
- **D** Plant area: 05 nos.
- **D** Township area: 03 nos.
- No of displaced persons:
   ~1170 nos.

### FOUNDATION



Foundation stone by hon. Former PM(India) Late Sh Rajiv Gandhi On 16 September 1989



## **CONSTRUCTION PHASE**









## **CONSTRUCTION PHASE**



### Today's glory is past's reflection









DEDICATION OF GAIL PATA TO THE NATION BY HON'BLE PRIME MINISTER, SHRI A B VAJPAYEE ON 10 JUNE 1999,



## **PROJECT IMPLEMENTATION**



Stor GAL

DEDICATION OF LPG PLANT TO THE NATION BY FORMER CM(UP), SHRI RAJNATH SINGH ON 20 JUNE 2001.

### GAIL-PATA: JOURNEY





# PRODUCTION CAPACITY OF VARIOUS UNITS OF PATA PLANT BEFORE EXPANSION

|                | Unit | Capacity | Licensor                  |
|----------------|------|----------|---------------------------|
| C2-C3 (GPU)    | MT   | 562800   | EIL                       |
| Ethylene (GCU) | MT   | 446000   | Technip (Stone & Webster) |
| HDPE-1         | MT   | 100000   | MITSUI, JAPAN             |
| HDPE-2         | MT   | 100000   | MITSUI, JAPAN