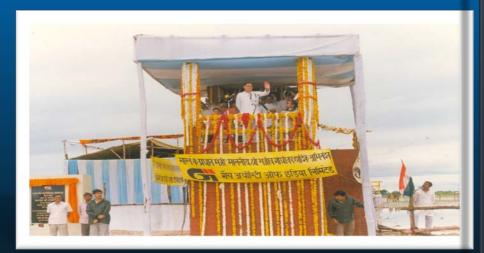

### FOUNDATION

Foundation stone by hon. Former PM(India) Late Sh Rajiv Gandhi On 16 September 1989