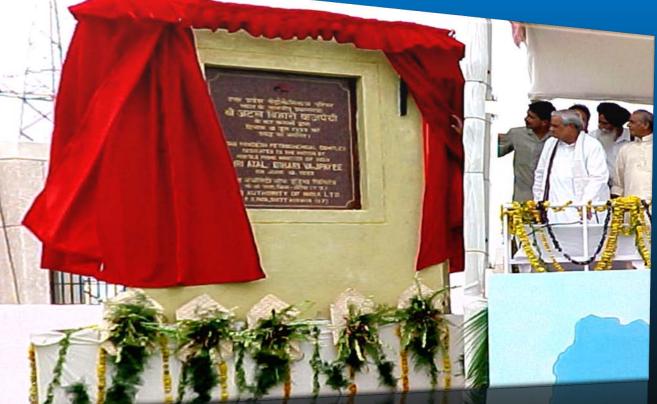

### Today's glory is past's reflection

DEDICATION OF GAIL PATA TO THE NATION BY HON'BLE PRIME MINISTER, SHRI A B VAJPAYEE ON 10 JUNE 1999,